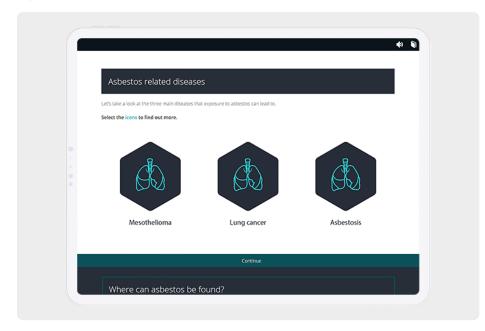

## **Course Overview**

Asbestos exposure can lead to serious health issues. Knowing how to manage this material is crucial.

Our Asbestos Management course is designed to teach employees at risk how to safely identify asbestos and what to do if they suspect asbestos is present, including a look at the key pieces of asbestos legislation.

## **Key Learning Points**

- Where asbestos is likely to be found
- How to manage asbestos when it is found
- What is required when carrying out maintenance or demolition work
- What to do if materials containing asbestos are damaged
- What legislation exists surrounding asbestos and how to follow the law correctly